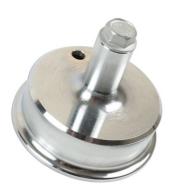

## **Crankshaft Seal Installation Tool - for JLR 2.2 Diesel**

Designed to allow the rear (flywheel end) crankshaft oil seal fitted to Jaguar and Land Rover 2.2 Diesel engines to be installed without damage. The tool allows the rear oil seal to be pulled in to place in a controlled manner significantly reducing the chances of damaging the seal's sealing lip.

## **Additional Information**

- Applications: Jaguar XF, Land Rover Freelander 2, Range Rover Evoque.
- Engine Applications include: 2.2L diesel (224DT).
- Equivalent to OEM 303-1271.
- · Use in accordance with OEM instructions.
- IMPORTANT: ensure the threaded bar is well lubricated with molybdenum disulphide grease before use.